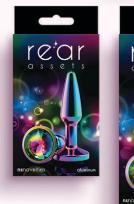

r e t s

e'ar

Small Plug 0968-06 Iridescent Champagne/Clear Gem 0968-07 Iridescent Teal/Teal Gem

Medium Plug 0968-16 Iridescent Champagne/Clear Gem 0968-17 Iridescent Teal/Teal Gem

**3pc. Metal Plug Kit** 0960-06 Iridescent Champagne/Clear Gem 0960-07 Iridescent Teal/Teal Gem