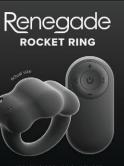

# Renegade

Rain Prostate Massager with Remote 1121-13 Black

Echo Prostate Massager with Remote 1121-03 Black

New Look!

**Rocket Ring** Vibrating Cock Ring with Remote 1119-53 Black

**Triple Strike Kit** 3pc. Plug Kit 1105-90 Black