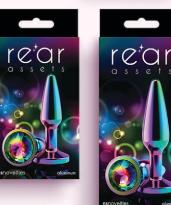

r e t s

e'ar

Small Plug 0968-06 Iridescent Champagne/Clear Gem 0968-07 Iridescent Teal/Teal Gem

Medium Plug 0968-16 Iridescent Champagne/Clear Gem 0968-17 Iridescent Teal/Teal Gem

**3pc. Metal Plug Kit** 0960-06 Iridescent Champagne/Clear Gem 0960-07 Iridescent Teal/Teal Gem