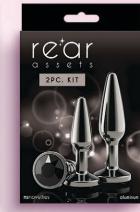

r e t s

e'ar

Small Plug 0968-06 Iridescent Champagne/Clear Gem 0968-07 Iridescent Teal/Teal Gem

Medium Plug 0968-16 Iridescent Champagne/Clear Gem 0968-17 Iridescent Teal/Teal Gem

**3pc. Metal Plug Kit** 0960-06 Iridescent Champagne/Clear Gem 0960-07 Iridescent Teal/Teal Gem