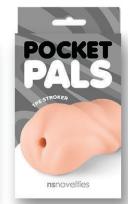

# POCKET REALISTIC COMBA

There's nothing like the real thing, but these come in at a close second. Fill these waiting orifices with your manhood and experience unparalleled pleasures and satisfaction. Made of body-safe TPE and suitable with all lubricants, Pocket Pals from NS Novelties are your next best friend.

nsnovellies

POCKET

POCKET

**ns**novelties

----

POCKET

**ns**novelties

Vagina 1020-01 White

Anal 1020-11 White

**Mouth** 1020-21 White

**Vagina** 1020-02 Tan **Anal** 1020-12 Tan **Mouth** 

1020-22 Tan

**Vagina** 1020-03 Brown

**Anal** 1020-13 Brown

Mouth 1020-23 Brown