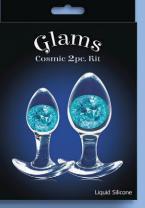

## Glams Cosmic

Blast off to pleasure with Cosmic Glams. Made of body safe liquid silicone, each plug features a sparkly vivid internal glass marble in assorted starlight colors. Available in individual sizes and suitable with all lubricants. Also available as a 2 piece trainer kit.

liquid silicone

Small 0515-14 Pink

Medium 0515-24 Pink

**2 Pc. Kit** 0515-04 Pink

**Small** 0515-17 Blue **Medium** 0515-27 Blue

**2 Pc. Kit** 0515-07 Blue

Small 0515-19 Rainbow Medium 0515-29 Rainbow

**2 Pc. Kit** 0515-09 Rainbow