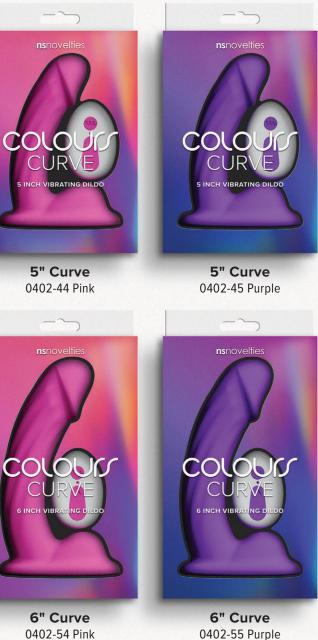

### COLOUS CURVE

**ns**novelties

5 INCH VIBRATING DILDO

Curved Colours Dildos are loaded with special features. With a curved, textured shaft, powerful vibrations controlled by a wireless remote, and supple balls for orgasmic grinding, this dildo delivers an exceptional experience. Colours Curve Dildos are rechargeable, water-resistant, and compatible will all lubricants. Remote included (not waterproof).

5" Curve 0402-47 Teal

0402-44 Pink

COLOUR

6" Curve 0402-54 Pink

6" Curve 0402-57 Teal

New Loor