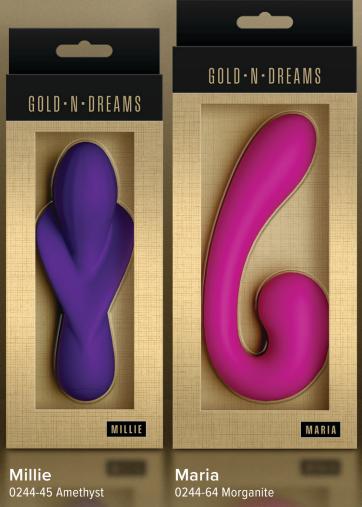

# GOLD • N • D R E A M S

ignite desire, awaken passion

**Pearl** 0244-75 Tanzanite Rosa 0244-28 Emerald