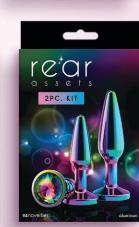

r e t s

e'ar

Small Plug 0968-06 Iridescent Champagne/Clear Gem 0968-07 Iridescent Teal/Teal Gem

Medium Plug 0968-16 Iridescent Champagne/Clear Gem 0968-17 Iridescent Teal/Teal Gem

**3pc. Metal Plug Kit** 0960-06 Iridescent Champagne/Clear Gem 0960-07 Iridescent Teal/Teal Gem