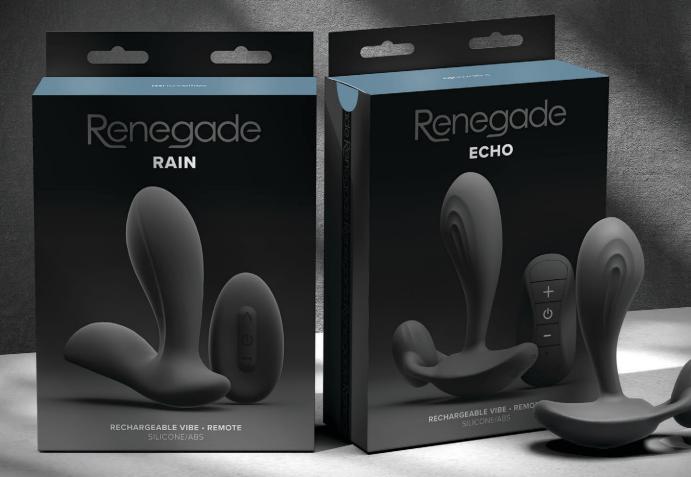

# Renegade

Rain Prostate Massager with Remote 1121-13 Black

Echo Prostate Massager with Remote 1121-03 Black

New Look!

**Rocket Ring** Vibrating Cock Ring with Remote 1119-53 Black

**Triple Strike Kit** 3pc. Plug Kit 1105-90 Black