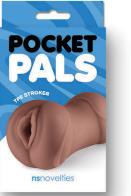

# POCKET REALISTIC COMBA

There's nothing like the real thing, but these come in at a close second. Fill these waiting orifices with your manhood and experience unparalleled pleasures and satisfaction. Made of body-safe TPE and suitable with all lubricants, Pocket Pals from NS Novelties are your next best friend.

Anal 1020-11 White

**Mouth** 1020-21 White

**Vagina** 1020-02 Tan **Anal** 1020-12 Tan **Mouth** 

1020-22 Tan

**Vagina** 1020-03 Brown

**Anal** 1020-13 Brown

Mouth 1020-23 Brown