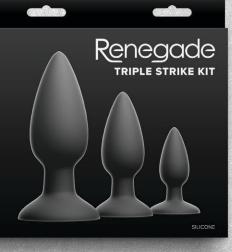

# Renegade

Rain Prostate Massager with Remote 1121-13 Black

Echo Prostate Massager with Remote 1121-03 Black

New Look!

**Rocket Ring** Vibrating Cock Ring with Remote 1119-53 Black

**Triple Strike Kit** 3pc. Plug Kit 1105-90 Black