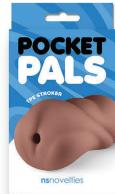

# POCKET REALISTIC COMBA

There's nothing like the real thing, but these come in at a close second. Fill these waiting orifices with your manhood and experience unparalleled pleasures and satisfaction. Made of body-safe TPE and suitable with all lubricants, Pocket Pals from NS Novelties are your next best friend.

Anal 1020-11 White

**Mouth** 1020-21 White

**Vagina** 1020-02 Tan **Anal** 1020-12 Tan **Mouth** 

1020-22 Tan

**Vagina** 1020-03 Brown

**Anal** 1020-13 Brown

Mouth 1020-23 Brown