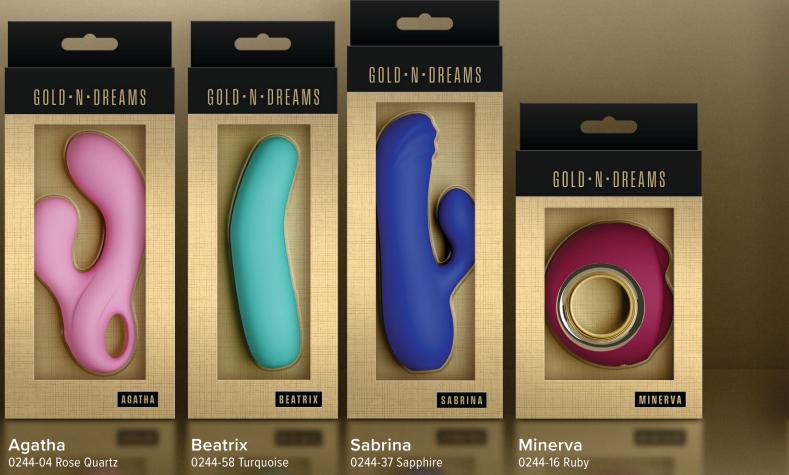

# GOLD • N • D R E A M S

ignite desire, awaken passion

**Pearl** 0244-75 Tanzanite Rosa 0244-28 Emerald