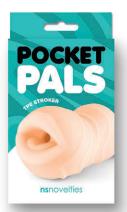

# POCKET REALISTIC COMBA

There's nothing like the real thing, but these come in at a close second. Fill these waiting orifices with your manhood and experience unparalleled pleasures and satisfaction. Made of body-safe TPE and suitable with all lubricants, Pocket Pals from NS Novelties are your next best friend.

nsnovellies

POCKET

POCKET

**ns**novelties

----

POCKET

**ns**novelties

Vagina 1020-01 White