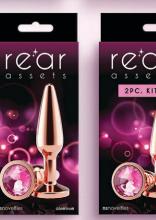

### **Small Tapered Plug** 0969-13 Gunmetal/Black Gem 0969-14 Rose Gold/Pink Gem 0969-19 Multicolor/Rainbow Gem

### Medium Tapered Plug

0969-23 Gunmetal/Black Gem 0969-24 Rose Gold/Pink Gem 0969-29 Multicolor/Rainbow Gem

### 2pc. Kit

0969-03 Gunmetal/Black Gem 0969-04 Rose Gold/Pink Gem 0969-09 Multicolor/Rainbow Gem