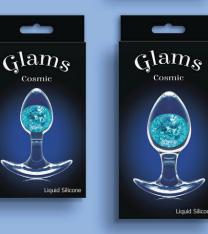

## Glams Cosmic

Blast off to pleasure with Cosmic Glams. Made of body safe liquid silicone, each plug features a sparkly vivid internal glass marble in assorted starlight colors. Available in individual sizes and suitable with all lubricants. Also available as a 2 piece trainer kit.

liquid silicone

Small 0515-14 Pink

Medium 0515-24 Pink

**2 Pc. Kit** 0515-04 Pink

**Small** 0515-17 Blue **Medium** 0515-27 Blue

**2 Pc. Kit** 0515-07 Blue

Small 0515-19 Rainbow Medium 0515-29 Rainbow

**2 Pc. Kit** 0515-09 Rainbow