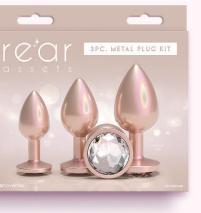

r e t s

e'ar

Small Plug 0968-06 Iridescent Champagne/Clear Gem 0968-07 Iridescent Teal/Teal Gem

Medium Plug 0968-16 Iridescent Champagne/Clear Gem 0968-17 Iridescent Teal/Teal Gem

**3pc. Metal Plug Kit** 0960-06 Iridescent Champagne/Clear Gem 0960-07 Iridescent Teal/Teal Gem