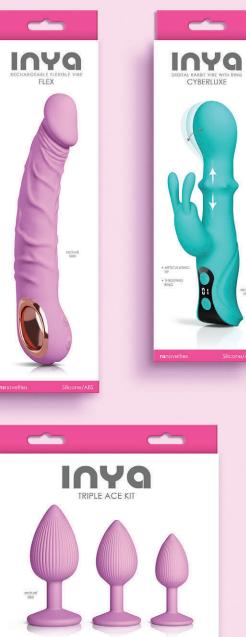

Exciting New Look!

0562-29 Metallic Multicolor

Silicone

Flexible Vibe 0562-14 Bubblegum **Technica** Digital Warming Vibe 0560-38 Teal

**Cyberluxe** Digital Rabbit Vibe with Ring 0560-48 Aqua

**Integra** Digital Gyrating Vibe with Ring 0560-59 Gray Triple Ace Kit 3pc. Plug Kit 0562-04 Blush