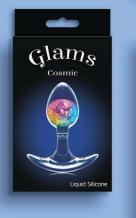

## Glams Cosmic

Blast off to pleasure with Cosmic Glams. Made of body safe liquid silicone, each plug features a sparkly vivid internal glass marble in assorted starlight colors. Available in individual sizes and suitable with all lubricants. Also available as a 2 piece trainer kit.

liquid silicone

Small 0515-14 Pink

Medium 0515-24 Pink

**2 Pc. Kit** 0515-04 Pink

**Small** 0515-17 Blue **Medium** 0515-27 Blue

**2 Pc. Kit** 0515-07 Blue

Small 0515-19 Rainbow Medium 0515-29 Rainbow

**2 Pc. Kit** 0515-09 Rainbow