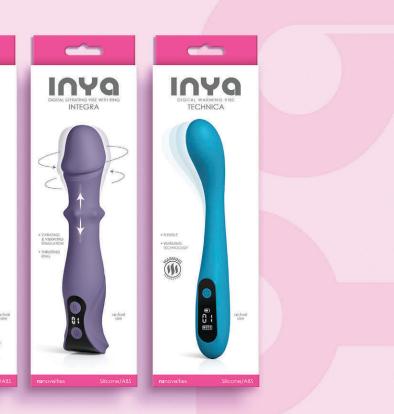

Exciting New Look!

0562-29 Metallic Multicolor

Silicone

Flexible Vibe 0562-14 Bubblegum **Technica** Digital Warming Vibe 0560-38 Teal

**Cyberluxe** Digital Rabbit Vibe with Ring 0560-48 Aqua

**Integra** Digital Gyrating Vibe with Ring 0560-59 Gray Triple Ace Kit 3pc. Plug Kit 0562-04 Blush