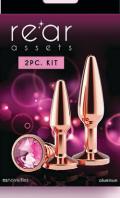

### **Small Tapered Plug** 0969-13 Gunmetal/Black Gem 0969-14 Rose Gold/Pink Gem 0969-19 Multicolor/Rainbow Gem

### Medium Tapered Plug

0969-23 Gunmetal/Black Gem 0969-24 Rose Gold/Pink Gem 0969-29 Multicolor/Rainbow Gem

### 2pc. Kit

0969-03 Gunmetal/Black Gem 0969-04 Rose Gold/Pink Gem 0969-09 Multicolor/Rainbow Gem