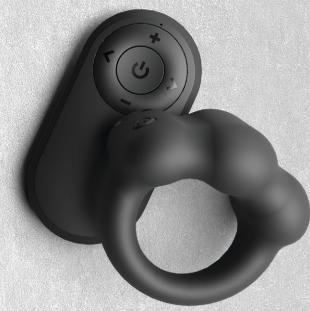

# Renegade

Rain Prostate Massager with Remote 1121-13 Black

Echo Prostate Massager with Remote 1121-03 Black

New Look!

**Rocket Ring** Vibrating Cock Ring with Remote 1119-53 Black

**Triple Strike Kit** 3pc. Plug Kit 1105-90 Black