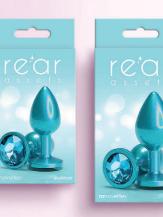

r e t s

e'ar

Small Plug 0968-06 Iridescent Champagne/Clear Gem 0968-07 Iridescent Teal/Teal Gem

Medium Plug 0968-16 Iridescent Champagne/Clear Gem 0968-17 Iridescent Teal/Teal Gem

**3pc. Metal Plug Kit** 0960-06 Iridescent Champagne/Clear Gem 0960-07 Iridescent Teal/Teal Gem