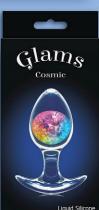

## Glams Cosmic

Blast off to pleasure with Cosmic Glams. Made of body safe liquid silicone, each plug features a sparkly vivid internal glass marble in assorted starlight colors. Available in individual sizes and suitable with all lubricants. Also available as a 2 piece trainer kit.

liquid silicone

Small 0515-14 Pink

Medium 0515-24 Pink

**2 Pc. Kit** 0515-04 Pink

**Small** 0515-17 Blue **Medium** 0515-27 Blue

**2 Pc. Kit** 0515-07 Blue

Small 0515-19 Rainbow Medium 0515-29 Rainbow

**2 Pc. Kit** 0515-09 Rainbow