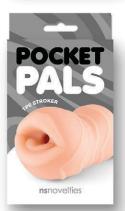

# POCKET REALISTIC COMBA

There's nothing like the real thing, but these come in at a close second. Fill these waiting orifices with your manhood and experience unparalleled pleasures and satisfaction. Made of body-safe TPE and suitable with all lubricants, Pocket Pals from NS Novelties are your next best friend.

nsnovellies

POCKET

POCKET

**ns**novelties

----

POCKET

**ns**novelties

Vagina 1020-01 White