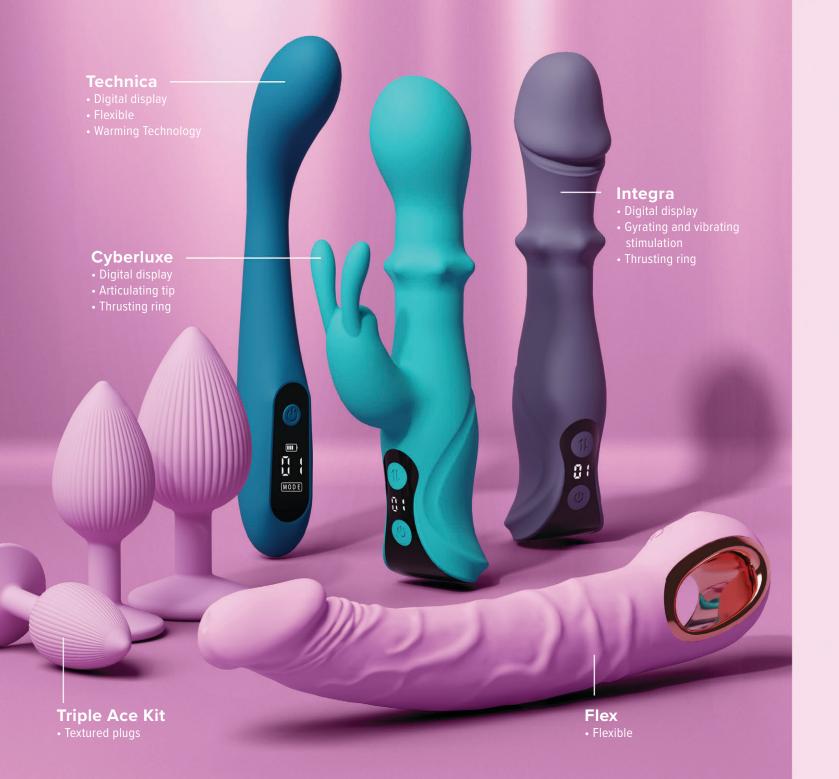

Exciting New Look!

0562-29 Metallic Multicolor

Silicone

Flexible Vibe 0562-14 Bubblegum **Technica** Digital Warming Vibe 0560-38 Teal

**Cyberluxe** Digital Rabbit Vibe with Ring 0560-48 Aqua

**Integra** Digital Gyrating Vibe with Ring 0560-59 Gray Triple Ace Kit 3pc. Plug Kit 0562-04 Blush