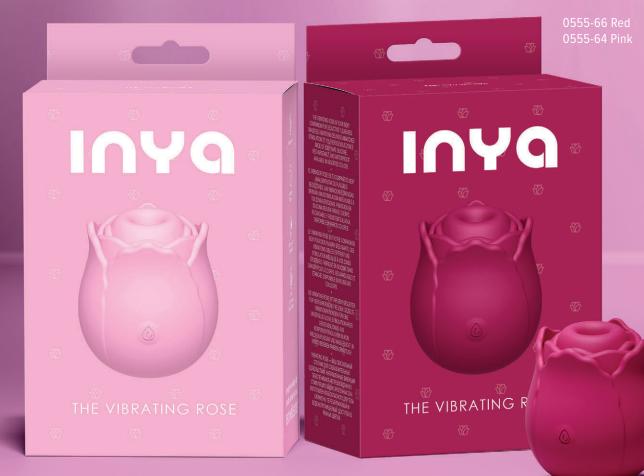

### The Vibrating Rose

The Vibrating Rose is your sexy companion for seductive pleasures. Targeted body safe Silicone, rechargeable, and waterproof. Available in assorted colors.

0562-27 Metallic Aqua

0562-24 Metallic Pink

Exciting New Look!

0562-29 Metallic Multicolor

Silicone

Flexible Vibe 0562-14 Bubblegum **Technica** Digital Warming Vibe 0560-38 Teal

**Cyberluxe** Digital Rabbit Vibe with Ring 0560-48 Aqua

**Integra** Digital Gyrating Vibe with Ring 0560-59 Gray Triple Ace Kit 3pc. Plug Kit 0562-04 Blush