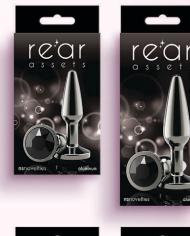

r e t s

e'ar

Small Plug 0968-06 Iridescent Champagne/Clear Gem 0968-07 Iridescent Teal/Teal Gem

Medium Plug 0968-16 Iridescent Champagne/Clear Gem 0968-17 Iridescent Teal/Teal Gem

**3pc. Metal Plug Kit** 0960-06 Iridescent Champagne/Clear Gem 0960-07 Iridescent Teal/Teal Gem