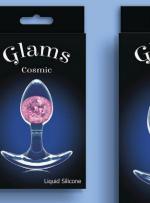

## Glams Cosmic

Blast off to pleasure with Cosmic Glams. Made of body safe liquid silicone, each plug features a sparkly vivid internal glass marble in assorted starlight colors. Available in individual sizes and suitable with all lubricants. Also available as a 2 piece trainer kit.

liquid silicone

Small 0515-14 Pink

Medium 0515-24 Pink

**2 Pc. Kit** 0515-04 Pink

**Small** 0515-17 Blue **Medium** 0515-27 Blue

**2 Pc. Kit** 0515-07 Blue

Small 0515-19 Rainbow Medium 0515-29 Rainbow

**2 Pc. Kit** 0515-09 Rainbow