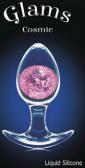

## Glams Cosmic

Blast off to pleasure with Cosmic Glams. Made of body safe liquid silicone, each plug features a sparkly vivid internal glass marble in assorted starlight colors. Available in individual sizes and suitable with all lubricants. Also available as a 2 piece trainer kit.

liquid silicone

Small 0515-14 Pink

Medium 0515-24 Pink

**2 Pc. Kit** 0515-04 Pink

**Small** 0515-17 Blue **Medium** 0515-27 Blue

**2 Pc. Kit** 0515-07 Blue

Small 0515-19 Rainbow Medium 0515-29 Rainbow

**2 Pc. Kit** 0515-09 Rainbow