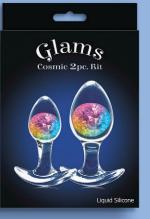

## Glams Cosmic

Blast off to pleasure with Cosmic Glams. Made of body safe liquid silicone, each plug features a sparkly vivid internal glass marble in assorted starlight colors. Available in individual sizes and suitable with all lubricants. Also available as a 2 piece trainer kit.

liquid silicone

Small 0515-14 Pink

Medium 0515-24 Pink

**2 Pc. Kit** 0515-04 Pink

**Small** 0515-17 Blue **Medium** 0515-27 Blue

**2 Pc. Kit** 0515-07 Blue

Small 0515-19 Rainbow Medium 0515-29 Rainbow

**2 Pc. Kit** 0515-09 Rainbow