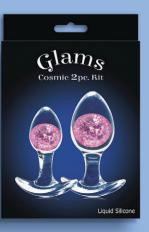

## Glams Cosmic

Blast off to pleasure with Cosmic Glams. Made of body safe liquid silicone, each plug features a sparkly vivid internal glass marble in assorted starlight colors. Available in individual sizes and suitable with all lubricants. Also available as a 2 piece trainer kit.

liquid silicone

Small 0515-14 Pink

Medium 0515-24 Pink

**2 Pc. Kit** 0515-04 Pink

**Small** 0515-17 Blue **Medium** 0515-27 Blue

**2 Pc. Kit** 0515-07 Blue

Small 0515-19 Rainbow Medium 0515-29 Rainbow

**2 Pc. Kit** 0515-09 Rainbow