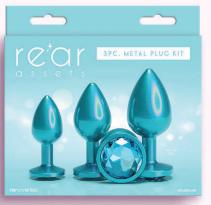

r e t s

e'ar

Small Plug 0968-06 Iridescent Champagne/Clear Gem 0968-07 Iridescent Teal/Teal Gem

Medium Plug 0968-16 Iridescent Champagne/Clear Gem 0968-17 Iridescent Teal/Teal Gem

**3pc. Metal Plug Kit** 0960-06 Iridescent Champagne/Clear Gem 0960-07 Iridescent Teal/Teal Gem