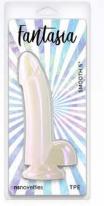

# Fartasia Shimmer Shimmer

Pleasure Plug - Small 0384-17 - Azure Phoenix 0383-25 - Orchid Siren 0383-18 - Turquoise Nymph 0383-09 - Amber

Smooth 5"
0385-01 - Pearl

Ballsy 6.5"
0385-15 - Orchid

Upper 7"
0385-28 - Turquoise