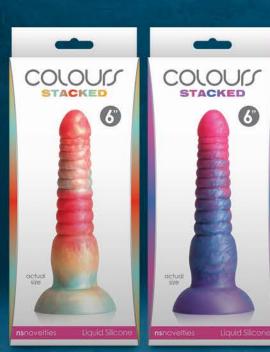

# COLOUS STACKED

6" Dildo 0412-01 - Red/Gold

0412-02 - Pink/Blue

6" Dildo

9" Dildo 0412-11 - Red/Gold

9" Dildo 0412-12 - Pink/Blue

\*Colours Stacked are hand-poured, and slight variations in color may occur. These natural differences make each piece unique.

12" Dildo 0412-21 - Red/Gold

12" Dildo 0412-22 - Pink/Blue