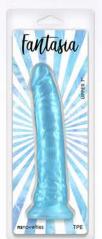

# Fartasia Shimmer Shimmer

Pleasure Plug - Small 0384-17 - Azure Phoenix 0383-25 - Orchid Siren 0383-18 - Turquoise Nymph 0383-09 - Amber

Smooth 5"
0385-01 - Pearl

Ballsy 6.5"
0385-15 - Orchid

Upper 7"
0385-28 - Turquoise