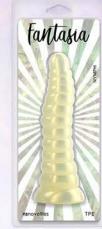

# Fartasia Shimmer Shimmer

Pleasure Plug - Small 0384-17 - Azure Phoenix 0383-25 - Orchid Siren 0383-18 - Turquoise Nymph 0383-09 - Amber

Smooth 5"
0385-01 - Pearl

Ballsy 6.5"
0385-15 - Orchid

Upper 7"
0385-28 - Turquoise