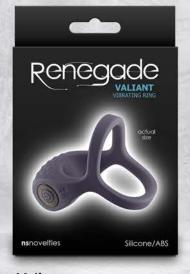

## **Valiant**

Valiant by INYA — Prolong pleasure and enhance performance with the Valiant cock & ball ring that fits snugly and delivers powerful vibrations. Made from bodysafe silicone, Valiant is rechargeable, water resistant, and suitable with all lubricants. 3 speeds / 7 functions.

1165-11 - Flesh 1165-13 - Black

**3pc Slim Rings** 1111-03 - Black

Valiant 1161-19 - Gray

Sidekick 1150-03 - Black