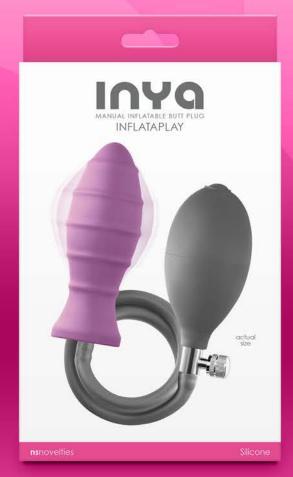

InflataPlay 0561-24 - Pink

Pump it up with InflataPlay by INYA. An inflatable anal plug with a rigid inner body-safe materials, InflataPlay can be inflated to the desired size and features a Suitable with all lubricants.