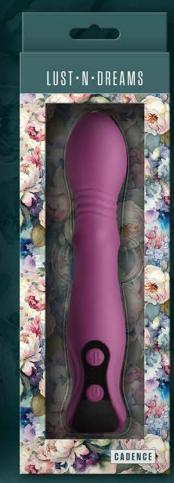

# novelties

# LUST-N-DREAMS

Ignite Desire, Awaken Passion



**Tango** 0245-02 - Autumn



**Mambo** 0245-28 - Sage



**Salsa** 0245-15 - Lavender



**Bossa** 0245-69 - Fog



**Jive** 0245-47 - Ocean



**Samba** 0245-34 - Coral



Cadence 0245-54 - Blush



Poise 0245-75 - Mauve

# Fartasia Shimmer Shimmer



















Pleasure Plug - Small 0384-17 - Azure Phoenix 0383-25 - Orchid Siren 0383-18 - Turquoise Nymph 0383-09 - Amber









Smooth 5"
0385-01 - Pearl

Ballsy 6.5"
0385-15 - Orchid

Upper 7"
0385-28 - Turquoise

Double Trouble
0385-37 - Azure

# COLOUS STACKED



6" Dildo 0412-01 - Red/Gold

0412-02 - Pink/Blue



6" Dildo



9" Dildo 0412-11 - Red/Gold

9" Dildo 0412-12 - Pink/Blue

\*Colours Stacked are hand-poured, and slight variations in color may occur. These natural differences make each piece unique.



12" Dildo 0412-21 - Red/Gold

12" Dildo 0412-22 - Pink/Blue

## **Valiant**

Valiant by INYA — Prolong pleasure and enhance performance with the Valiant cock & ball ring that fits snugly and