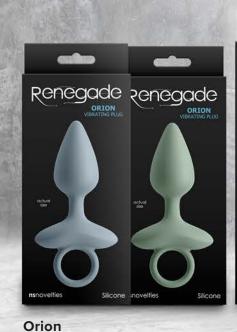

# Renegade

Thrust & Grind 1161-03 - Black

Rimmer 1161-43 - Black

**Summit** 1132-79 - Gray

Pinnacle 1132-69 - Gray

1132-59 - Gray

1132-58 - Sage

**Maverick** 1132-49 - Gray 1132-48 - Sage