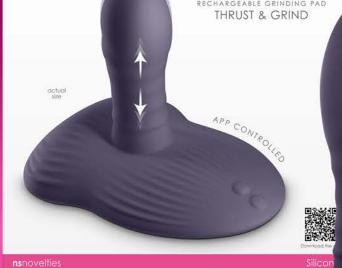

## **Thrust & Grind** 0561-09 - Gray

Thrust & Grind by INYA – a new concept for intense wand, a vibrating pad and a suction feature to allow APP and suitable for sitting or laying, this grinding pad is made from body-safe silicone. Rechargeable. Water Resistant. Suitable with all lubricants. Scan QR code on box for app download. 6 speeds / 6 functions.