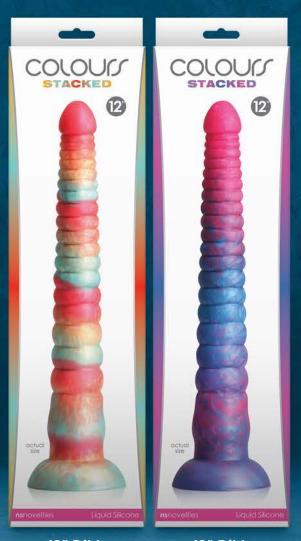

, Awaken Passion



**Tango** 0245-02 - Autumn



**Mambo** 0245-28 - Sage



**Salsa** 0245-15 - Lavender



**Bossa** 0245-69 - Fog



**Jive** 0245-47 - Ocean



**Samba** 0245-34 - Coral



Cadence 0245-54 - Blush



Poise 0245-75 - Mauve

# Fartasia Shimmer Shimmer



















Pleasure Plug - Small 0384-17 - Azure Phoenix 0383-25 - Orchid Siren 0383-18 - Turquoise Nymph 0383-09 - Amber









Smooth 5"
0385-01 - Pearl

Ballsy 6.5"
0385-15 - Orchid

Upper 7"
0385-28 - Turquoise

Double Trouble
0385-37 - Azure

# COLOUS STACKED



6" Dildo 0412-01 - Red/Gold

0412-02 - Pink/Blue



6" Dildo



9" Dildo 0412-11 - Red/Gold

9" Dildo 0412-12 - Pink/Blue

\*Colours Stacked are hand-poured, and slight variations in color may occur. These natural differences make each piece unique.



12" Dildo 0412-21 - Red/Gold

12" Dildo 0412-22 - Pink/Blue

## **Valiant**

Valiant by INYA — Prolong pleasure and enhance performance with the Valiant cock & ball ring that fits snugly and delivers powerful vibrations. Made from bodysafe silicone, Valiant is rechargeable, water resistant, and suitable with all lubricants. 3 speeds / 7 functions.







InflataPlay 0561-24 - Pink

Pump it up with InflataPlay by INYA. An inflatable anal plug with a rigid inner body-safe materials, InflataPlay can be inflated to the desired size and features a Suitable with all lubricants.

## **Thrust & Grind** 0561-09 - Gray

Thrust & Grind by INYA – a new concept for intense wand, a vibrating pad and a suction feature to allow APP and suitable for sitting or laying, this grinding pad is made from body-