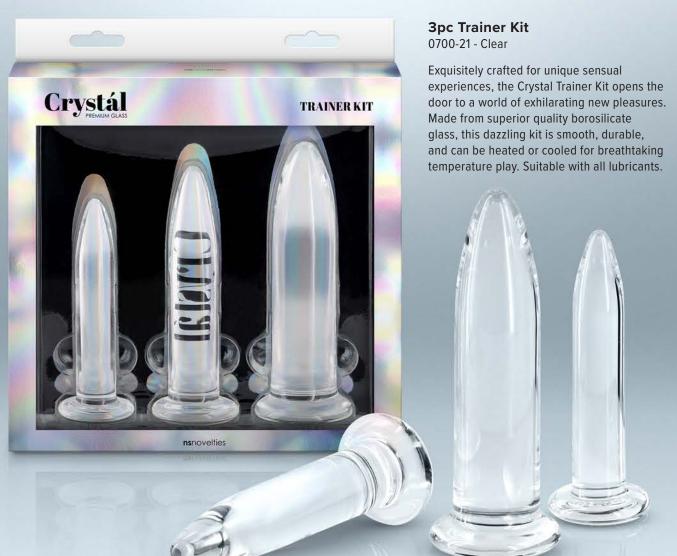

can be inflated to the desired size and features a Suitable with all lubricants.

## **Thrust & Grind** 0561-09 - Gray

Thrust & Grind by INYA – a new concept for intense wand, a vibrating pad and a suction feature to allow APP and suitable for sitting or laying, this grinding pad is made from body-safe silicone. Rechargeable. Water Resistant. Suitable with all lubricants. Scan QR code on box for app download. 6 speeds / 6 functions.

## match made in heaven. Including a powerful 3-inch vibrating bullet and a 6-inch curved vibrator for unmatched G-Spot stimulation. Couplet vibes are made from body-safe silicone and are accented with iridescent gems. Rechargeable. Water Resistant. Suitable with all lubricants. 6 speeds / 14 functions.

# Couplet

Couplet by INYA is a





INYO

# Crystál



# retar



Lightweight, pink colored, chrome-plated anal toys designed for visual and sensual excitement. Made of lightweight iridescent aluminum and shaped for effortless penetration, these body safe anal toys are available in a variety of colors, shapes and sizes. Suitable with all lubricants

## **Trainer Kit**

0960-05 Iridescent Pink - Pink Gem

## **Small Plug**

0968-04 Iridescent Pink - Pink Gem

## **Medium Plug**

0968-14 Iridescent Pink - Pink Gem

# Renegade



Thrust & Grind 1161-03 - Black



Rimmer 1161-43 - Black



**Summit** 1132-79 - Gray

Pinnacle 1132-69 - Gray



1132-59 - Gray

1132-58 - Sage

**Maverick** 1132-49 - Gray 1132-48 - Sage

Renegade enegade MAVERICK VIBRATING RUG PUTLAW VIBRATING PROSTATE MASSAGER

Silicone Novelties Silicone Inspectities Inspectities