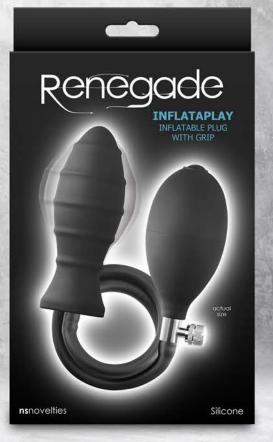

InflataPlay 0561-24 - Pink

Pump it up with InflataPlay by INYA. An inflatable anal plug with a rigid inner body-safe materials, InflataPlay can be inflated to the desired size and features a Suitable with all lubricants.

# Renegade

Triple Ace Kit 1105-80 - Black

Inflataplay 1161-23 - Black

nsnovelties.net