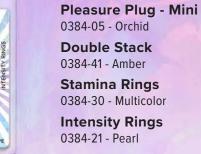

# Fartasia Shimmer Shimmer

Pleasure Plug - Small 0384-17 - Azure Phoenix 0383-25 - Orchid Siren 0383-18 - Turquoise Nymph 0383-09 - Amber

Smooth 5"
0385-01 - Pearl

Ballsy 6.5"
0385-15 - Orchid

Upper 7"
0385-28 - Turquoise