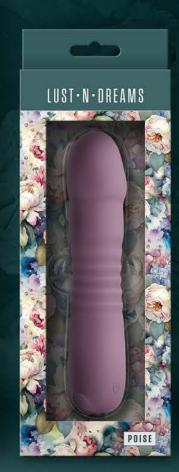

# novelties

# LUST-N-DREAMS

Ignite Desire, Awaken Passion



**Tango** 0245-02 - Autumn



**Mambo** 0245-28 - Sage



**Salsa** 0245-15 - Lavender



**Bossa** 0245-69 - Fog



**Jive** 0245-47 - Ocean



**Samba** 0245-34 - Coral



Cadence 0245-54 - Blush



Poise 0245-75 - Mauve

# Fartasia Shimmer Shimmer



















Pleasure Plug - Small 0384-17 - Azure Phoenix 0383-25 - Orchid Siren 0383-18 - Turquoise Nymph 0383-09 - Amber









Smooth 5"
0385-01 - Pearl

Ballsy 6.5"
0385-15 - Orchid

Upper 7"
0385-28 - Turquoise

Double Trouble
0385-37 - Azure

# COLOUS STACKED



6" Dildo 0412-01 - Red/Gold

0412-02 - Pink/Blue



6" Dildo



9" Dildo 0412-11 - Red/Gold

9" Dildo 0412-12 - Pink/Blue

\*Colours Stacked are hand-poured, and slight variations in color may occur. These natural differences make each piece unique.



12" Dildo 0412-21 - Red/Gold

12" Dildo 0412-22 - Pink/Blue

## **Valiant**

Valiant by INYA — Prolong pleasure and enhance performance with the Valiant cock & ball ring that fits snugly and delivers powerful vibratio