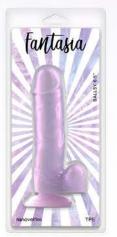

# Fartasia Shimmer Shimmer

Pleasure Plug - Small 0384-17 - Azure Phoenix 0383-25 - Orchid Siren 0383-18 - Turquoise Nymph 0383-09 - Amber

Smooth 5"
0385-01 - Pearl

Ballsy 6.5"
0385-15 - Orchid

Upper 7"
0385-28 - Turquoise