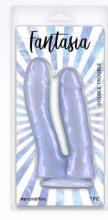

# novelties

# LUST-N-DREAMS

Ignite Desire, Awaken Passion



**Tango** 0245-02 - Autumn



**Mambo** 0245-28 - Sage



**Salsa** 0245-15 - Lavender



**Bossa** 0245-69 - Fog



**Jive** 0245-47 - Ocean



**Samba** 0245-34 - Coral



Cadence 0245-54 - Blush



Poise 0245-75 - Mauve

# Fartasia Shimmer Shimmer



















Pleasure Plug - Small 0384-17 - Azure Phoenix 0383-25 - Orchid Siren 0383-18 - Turquoise Nymph 0383-09 - Amber









Smooth 5"
0385-01 - Pearl

Ballsy 6.5"
0385-15 - Orchid

Upper 7"
0385-28 - Turquoise

Double Trouble
0385-37 - Azure

# COLOUS STACKED



6" Dildo 0412-01 - Red/Gold

0412-02 - Pink/Blue



6" Dildo



9" Dildo 0412-11 - Red/Gold

9" Dildo 0412-12 - Pink/Blue

\*Colours Stacked are hand-poured, and slight variations in color may occur. These natural differences make each piece unique.



12" Dildo 0412-21 - Red/Gold

12" Dildo 0412-22 - Pink/Blue

## **Valiant**

Valiant by INYA — Prolong pleasure and enhance performance with the Valiant cock & ball ring that fits snugly and delivers powerful vibrations. Made from bodysafe silicone, Valiant is rechargeable, water resistant, and suitable with all lubricants. 3 speeds / 7 functions.







InflataPlay 0561-24 - Pink

Pump it up with Infla