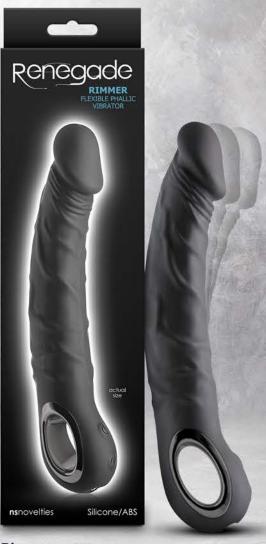

# Renegade

Thrust & Grind 1161-03 - Black

Rimmer 1161-43 - Black

**Summit** 1132-79 - Gray

Pinnacle 1132-69 - Gray

1132-59 - Gray

1132-58 - Sage

**Maverick** 1132-49 - Gray 1132-48 - Sage