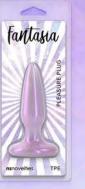

# Fartasia Shimmer Shimmer

Pleasure Plug - Small 0384-17 - Azure Phoenix 0383-25 - Orchid Siren 0383-18 - Turquoise Nymph 0383-09 - Amber

Smooth 5"
0385-01 - Pearl

Ballsy 6.5"
0385-15 - Orchid

Upper 7"
0385-28 - Turquoise