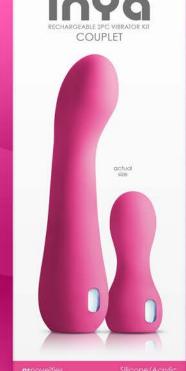

# Couplet

Couplet by INYA is a

INYO

## match made in heaven. Including a powerful 3-inch vibrating bullet and a 6-inch curved vibrator for unmatched G-Spot stimulation. Couplet vibes are made from body-safe silicone and are accented with iridescent gems. Rechargeable. Water Resistant. Suitable with all lubricants. 6 speeds / 14 functions.