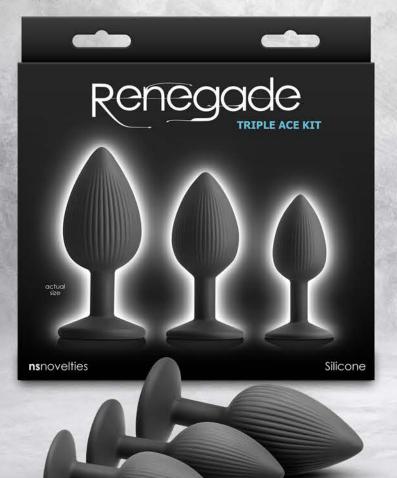

# Renegade

Triple Ace Kit 1105-80 - Black

Inflataplay 1161-23 - Black

nsnovelties.net