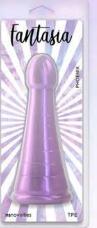

# Fartasia Shimmer Shimmer

Pleasure Plug - Small 0384-17 - Azure Phoenix 0383-25 - Orchid Siren 0383-18 - Turquoise Nymph 0383-09 - Amber

Smooth 5"
0385-01 - Pearl

Ballsy 6.5"
0385-15 - Orchid

Upper 7"
0385-28 - Turquoise