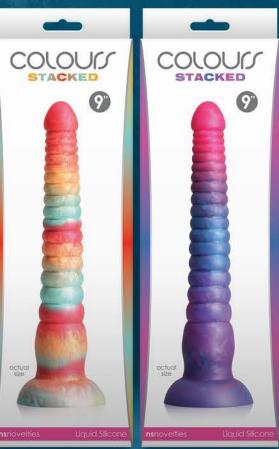

# COLOUS STACKED

6" Dildo 0412-01 - Red/Gold

0412-02 - Pink/Blue

6" Dildo

9" Dildo 0412-11 - Red/Gold

9" Dildo 0412-12 - Pink/Blue

\*Colours Stacked are hand-poured, and slight variations in color may occur. These natural differences make each piece unique.