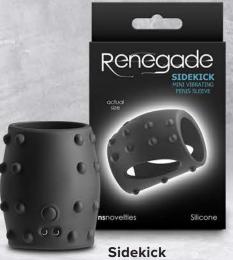

1165-11 - Flesh 1165-13 - Black

**3pc Slim Rings** 1111-03 - Black

Valiant 1161-19 - Gray

Sidekick 1150-03 - Black