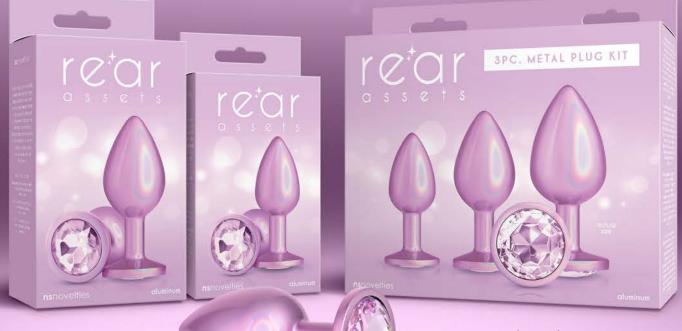

# retar

Lightweight, pink colored, chrome-plated anal toys designed for visual and sensual excitement. Made of lightweight iridescent aluminum and shaped for effortless penetration, these body safe anal toys are available in a variety of colors, shapes and sizes. Suitable with all lubricants

## **Small Plug**

0968-04 Iridescent Pink - Pink Gem

## **Medium Plug**

0968-14 Iridescent Pink - Pink Gem