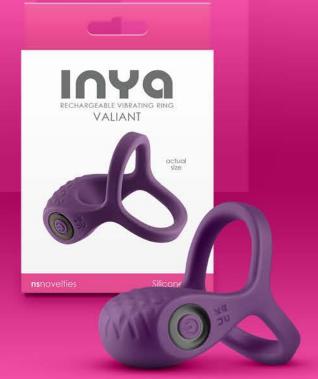

## **Valiant**

Valiant by INYA — Prolong pleasure and enhance performance with the Valiant cock & ball ring that fits snugly and delivers powerful vibrations. Made from bodysafe silicone, Valiant is rechargeable, water resistant, and suitable with all lubricants. 3 speeds / 7 functions.