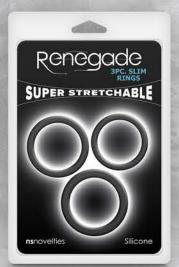

1165-11 - Flesh 1165-13 - Black

**3pc Slim Rings** 1111-03 - Black

Valiant 1161-19 - Gray

Sidekick 1150-03 - Black