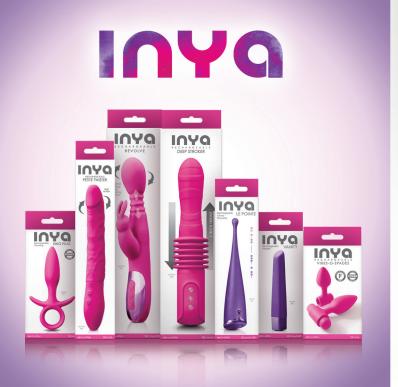

## Inya

#### **FINGER FUN**

INYA's Finger Fun vibe and clitoral stimulator touches you in all the right ways. Designed for internal and external stimulation and powered via a powerful rechargeable vibrator, the silky silicone flexible vibe is travel friendly and compact.

0554-34 **O**554-35 **O** 