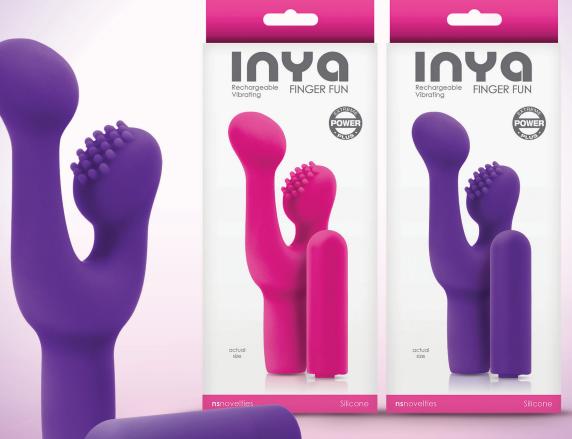

#### **FINGER FUN**

INYA's Finger Fun vibe and clitoral stimulator touches you in all the right ways. Designed for internal and external stimulation and powered via a powerful rechargeable vibrator, the silky silicone flexible vibe is travel friendly and compact.

0554-34 **O**554-35 **O** 