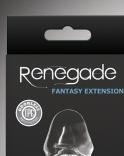

### **FANTASY EXTENSION**

Renegade's clear penis extension provides enhanced visual excitement, added girth and length for heightened sensations and pleasures. Made of odorless, body-safe TPE and available in assorted sizes.