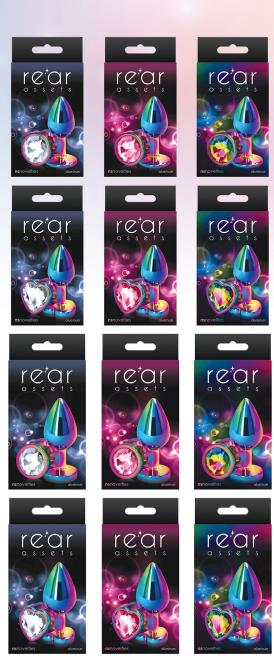

| GEMS               |                    | HEARTS             |                    |
|--------------------|--------------------|--------------------|--------------------|
| MULTICOLOR         | ROSE GOLD          | MULTICOLOR         | ROSE GOLD          |
| 0960-11 S 😡        | <b>0961-11</b> S 😡 | <b>0962-11</b> S 😯 | 0963-11 S 👽        |
| <b>0960-14</b> S 😡 | <b>0961-14</b> S 😡 | <b>0962-14</b> S 🜍 | <b>0963-14</b> S 💱 |
| <b>0960-19</b> S 🐶 | <b>0961-19</b> S 🐶 | <b>0962-19</b> S 💗 | 0963-19 S 👽        |
| 0960-21 M 😡        | 0961-21 M 😡        | 0962-21 M 👽        | 0963-21 M 🐨        |
| 0960-24 M 😡        | 0961-24 M 😡        | 0962-24 M 🦁        | 0963-24 M 💱        |
| 0960-29 M 🚱        | 0961-29 M 🚱        | 0962-29 M 🥡        | 0963-29 M 👽        |
|                    |                    |                    |                    |