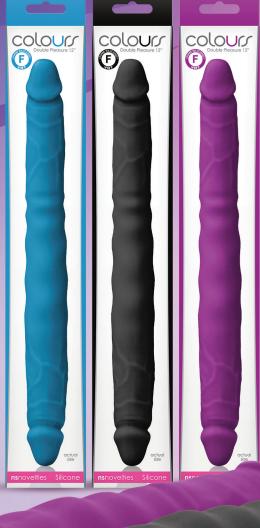

### **DOUBLE PLEASURE 12"**

Come together with the Colours' Double Pleasure 12" double dong! Realistically molded and cast in superior-grade silicone, its satin texture provides breathtaking sensations with every inch!

0403-73

0403-75

0403-77