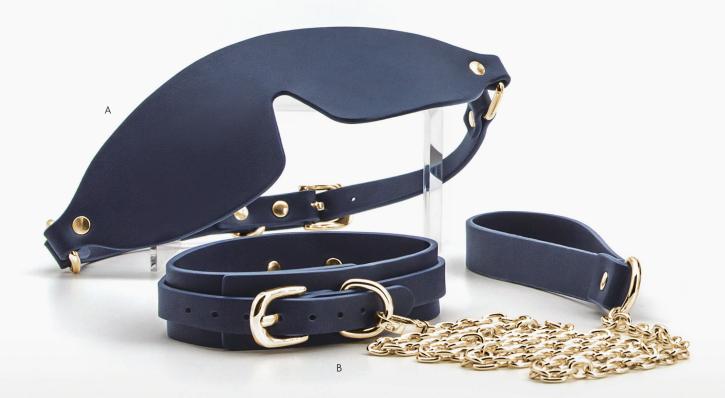

## BONDAGE COUTURE

Indulge your innermost desires with Bondage Couture from NS Novelties. Meticulously crafted from superior materials and featuring exquisite details, Bondage Couture is your ultimate accessory for the runway and the bedroom. All synthetic material and nickel free hardware.

- A 1306-17 BLINDFOLD
- B 1306-27 **COLLAR & LEASH**
- C 1306-37 WRIST CUFFS
- D 1306-47 **ANKLE CUFFS**
- E 1306-57 FLOGGER