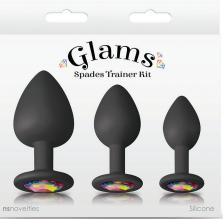

### **SPADES TRAINER KIT**

Enjoy backdoor bling with Glam's three-piece set of bejeweled silicone plugs. Elegantly crafted, each is shaped for comfort and fun and adorned with a sparkling rainbow gem.

0509-03 0509-04