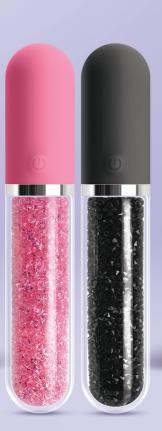

## SARDUST

Experience the cosmic energy of Stardust. Combining Swarovski crystals, borosilicate glass and powerful vibrations, Stardust is the ultimate in elegance and endless ecstasy. Available in assorted colors and sizes. Platinum silicone, rechargeable and suitable with all lubricants. Wish upon a star and make your dreams a reality.