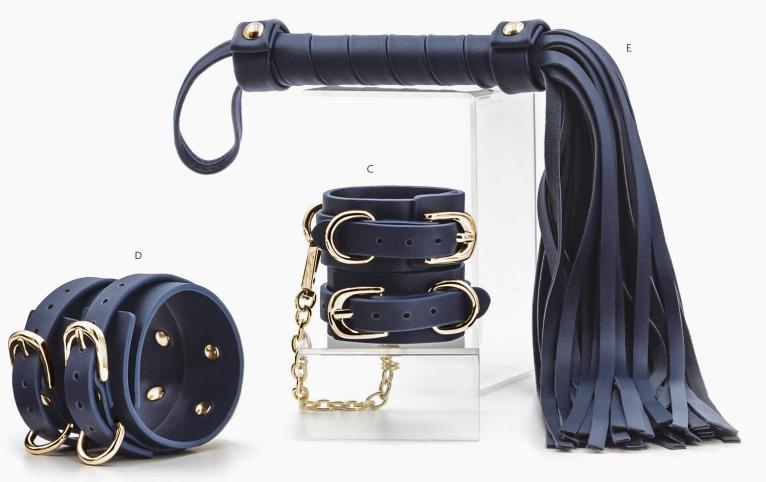

## BONDAGE COUTURE

Indulge your innermost desires with Bondage Couture from NS Novelties. Meticulously crafted from superior materials and featuring exquisite details, Bondage Couture is your ultimate accessory for the runway and the bedroom. All synthetic material and nickel free hardware.

- A 1306-17 BLINDFOLD
- B 1306-27 **COLLAR & LEASH**
- C 1306-37 WRIST CUFFS
- D 1306-47 **ANKLE CUFFS**
- E 1306-57 FLOGGER