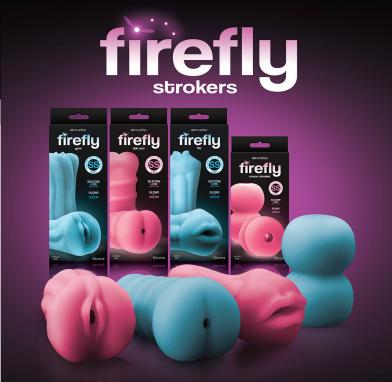

## firefly

#### **EXTENSION SLEEVE**

Add inches and add excitement to your love life with Firefly's glow-in-the-dark penis sleeve. Made of odorless, bodysafe TPE, this super-stretchy extension is designed to enhance user and partner's pleasure.

0473-67 S 0473-77 M 0473-87 L

GLOWS IN
THE DARK
IN
COLOR