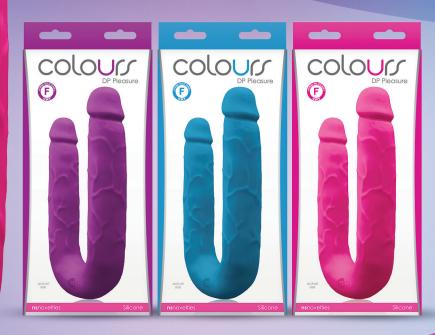

### **DP PLEASURE**

Do it yourself with the Colours DP Pleasure double dong! Realistically molded and cast in superior-grade silicone, this unique and colorful dong makes double penetration fun and easy!