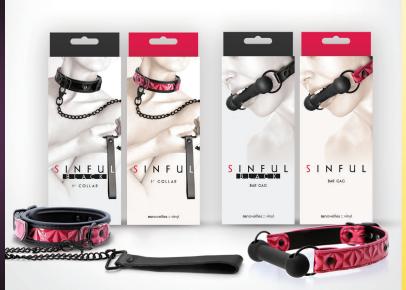

## BONDAGE COUTURE

Indulge your innermost desires with Bondage Couture from NS Novelties. Meticulously crafted from superior materials and featuring exquisite details, Bondage Couture is your ultimate accessory for the runway and the bedroom. All synthetic material and nickel free hardware.

- A 1306-17 BLINDFOLD
- B 1306-27 **COLLAR & LEASH**
- C 1306-37 WRIST CUFFS
- D 1306-47 **ANKLE CUFFS**
- E 1306-57 FLOGGER

### SINFUL