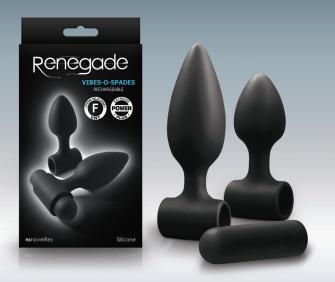

o enhance user and partner's pleasure.

0473-67 S 0473-77 M 0473-87 L



GLOWS IN
THE DARK
IN
COLOR





#### **RIPPLE**

Glams Ripple is pure excitement, pleasure and a visual treat. Graduating balls and rainbow gems will delight and seduce your innermost fantasies.

0510-93 0510-94

### **SPADES TRAINER KIT**

Enjoy backdoor bling with Glam's three-piece set of bejeweled silicone plugs. Elegantly crafted, each is shaped for comfort and fun and adorned with a sparkling rainbow gem.

0509-03 0509-04





### Renegade

### **FANTASY EXTENSION**

Renegade's clear penis extension provides enhanced visual excitement, added girth and length for heightened sensations and pleasures. Made of odorless, body-safe TPE and available in assorted sizes.

**1115-71** S 1115-81 M 1115-91 L























### SINFUL





### nsnovelties.com