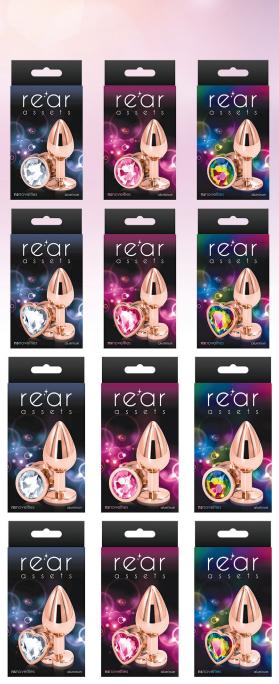

| GEMS               |                    | HEARTS             |                    |
|--------------------|--------------------|--------------------|--------------------|
| MULTICOLOR         | ROSE GOLD          | MULTICOLOR         | ROSE GOLD          |
| 0960-11 S 😡        | <b>0961-11</b> S 😡 | <b>0962-11</b> S 😯 | 0963-11 S 👽        |
| <b>0960-14</b> S 😡 | <b>0961-14</b> S 😡 | <b>0962-14</b> S 🜍 | <b>0963-14</b> S 💱 |
| <b>0960-19</b> S 🐶 | <b>0961-19</b> S 🐶 | <b>0962-19</b> S 💗 | 0963-19 S 👽        |
| 0960-21 M 😡        | 0961-21 M 😡        | 0962-21 M 👽        | 0963-21 M 🐨        |
| 0960-24 M 😡        | 0961-24 M 😡        | 0962-24 M 🦁        | 0963-24 M 💱        |
| 0960-29 M 🚱        | 0961-29 M 🚱        | 0962-29 M 🥡        | 0963-29 M 👽        |
|                    |                    |                    |                    |