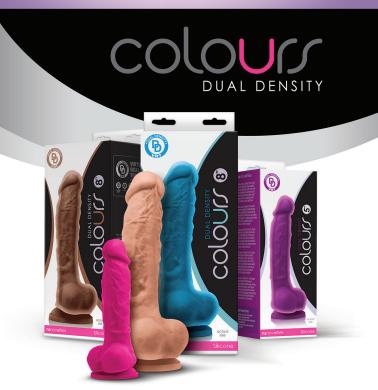

hance user and partner's pleasure.

0473-67 S 0473-77 M 0473-87 L



GLOWS IN
THE DARK
IN
COLOR





#### **RIPPLE**

Glams Ripple is pure excitement, pleasure and a visual treat. Graduating balls and rainbow gems will delight and seduce your innermost fantasies.

0510-93 0510-94

### **SPADES TRAINER KIT**

Enjoy backdoor bling with Glam's three-piece set of bejeweled silicone plugs. Elegantly crafted, each is shaped for comfort and fun and adorned with a sparkling rainbow gem.

0509-03 0509-04





### Renegade

### **FANTASY EXTENSION**

Renegade's clear penis extension provides enhanced visual excitement, added girth and length for heightened sensations and pleasures. Made of odorless, body-safe TPE and available in assorted sizes.

**1115-71** S 1115-81 M 1115-91 L























### SINFUL





### nsnovelties.com