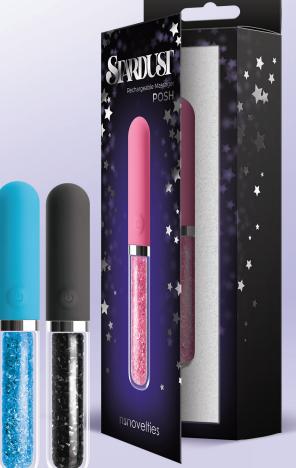

## SARDUST

Experience the cosmic energy of Stardust. Combining Swarovski crystals, borosilicate glass and powerful vibrations, Stardust is the ultimate in elegance and endless ecstasy. Available in assorted colors and sizes. Platinum silicone, rechargeable and suitable with all lubricants. Wish upon a star and make your dreams a reality.