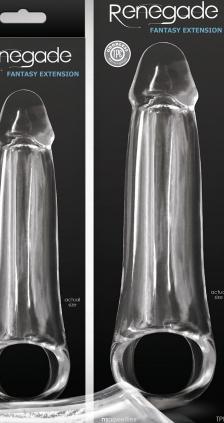

### Renegade

### **FANTASY EXTENSION**

Renegade's clear penis extension provides enhanced visual excitement, added girth and length for heightened sensations and pleasures. Made of odorless, body-safe TPE and available in assorted sizes.

**1115-71** S 1115-81 M 1115-91 L