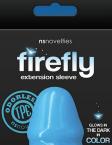

#### **EXTENSION SLEEVE**

Add inches and add excitement to your love life with Firefly's glow-in-the-dark penis sleeve. Made of odorless, bodysafe TPE, this super-stretchy extension is designed to enhance user and partner's pleasure.

0473-67 S 0473-77 M 0473-87 L

GLOWS IN
THE DARK
IN
COLOR