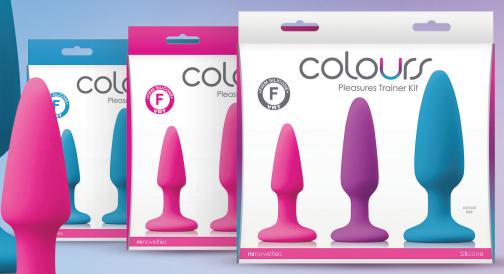

### **PLEASURES TRAINER KIT**

Colours Trainer Kit's collection of 3 fun and colorful plugs is made of liquid platinum silicone. The smooth and pliable plugs feature an elegant and supportive base, long neck and tapered tip for easy insertion.

0413-04

0413-07

0413-09