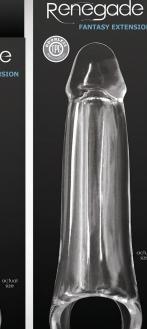

### Renegade

### **FANTASY EXTENSION**

Renegade's clear penis extension provides enhanced visual excitement, added girth and length for heightened sensations and pleasures. Made of odorless, body-safe TPE and available in assorted sizes.

**1115-71** S 1115-81 M 1115-91 L