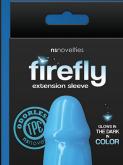

#### **EXTENSION SLEEVE**

Add inches and add excitement to your love life with Firefly's glow-in-the-dark penis sleeve. Made of odorless, bodysafe TPE, this super-stretchy extension is designed to enhance user and partner's pleasure.

0473-67 S 0473-77 M 0473-87 L

GLOWS IN
THE DARK
IN
COLOR