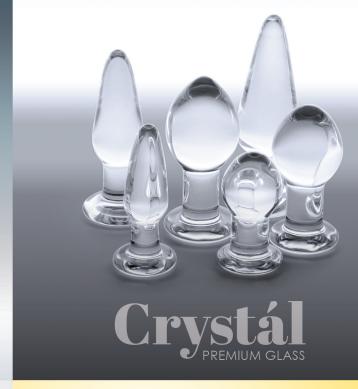

enhance user and partner's pleasure.

0473-67 S 0473-77 M 0473-87 L



GLOWS IN
THE DARK
IN
COLOR





#### **RIPPLE**

Glams Ripple is pure excitement, pleasure and a visual treat. Graduating balls and rainbow gems will delight and seduce your innermost fantasies.

0510-93 0510-94

### **SPADES TRAINER KIT**

Enjoy backdoor bling with Glam's three-piece set of bejeweled silicone plugs. Elegantly crafted, each is shaped for comfort and fun and adorned with a sparkling rainbow gem.

0509-03 0509-04





### Renegade

### **FANTASY EXTENSION**

Renegade's clear penis extension provides enhanced visual excitement, added girth and length for heightened sensations and pleasures. Made of odorless, body-safe TPE and available in assorted sizes.

**1115-71** S 1115-81 M 1115-91 L























### SINFUL





### nsnovelties.com