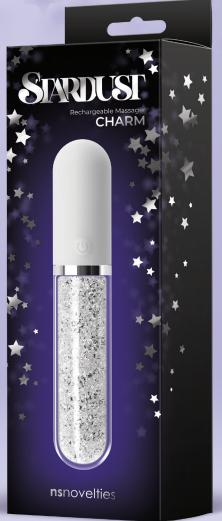

## SARDUST

Experience the cosmic energy of Stardust. Combining Swarovski crystals, borosilicate glass and powerful vibrations, Stardust is the ultimate in elegance and endless ecstasy. Available in assorted colors and sizes. Platinum silicone, rechargeable and suitable with all lubricants. Wish upon a star and make your dreams a reality.

Swarovski Crystals

GLAM

POSH

**CHARM** 

Lightweight, chrome-plated Anal toys designed for visual and sensual excitement. Made of lightweight Aluminum and shaped for effortless penetration, these body safe anal toys are available in a variety of colors, shapes and sizes.