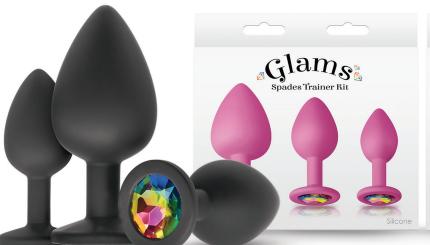

### **SPADES TRAINER KIT**

Enjoy backdoor bling with Glam's three-piece set of bejeweled silicone plugs. Elegantly crafted, each is shaped for comfort and fun and adorned with a sparkling rainbow gem.

0509-03 0509-04